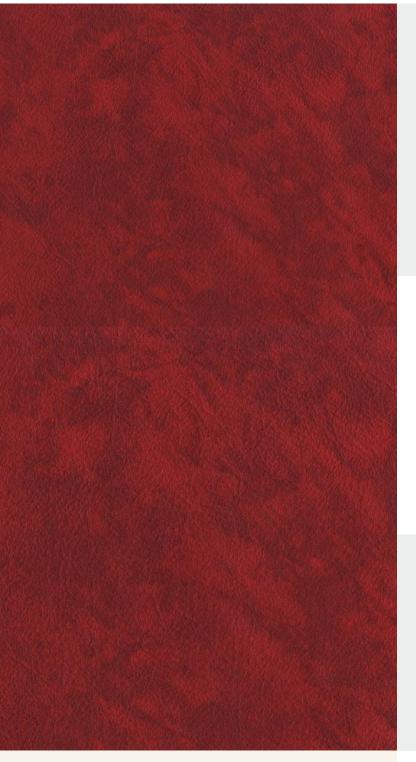

**CYTHERE** 

For further information please contact customer services on 03705 117 118.

**Product Details** 

Cythere Design:

SKU: BM-61220569

**Colour Description:** Red Width: 130 cm Length: 30 m

Per linear metre Sold By:

Non-woven backed Acoustic **Construction Type:** 

Backer: Non woven polyester

Weight: 580 gsm Fire rating: Euro Class C

CLEANABILITY

LIGHTFASTNESS

(6 out of 8 to BSEN20105) VOC RATED