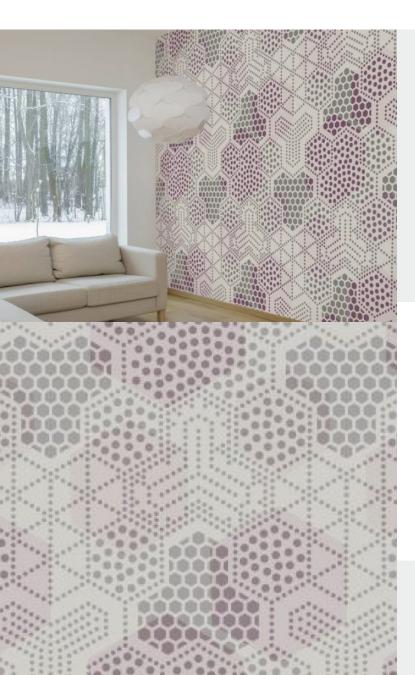

## **Product Details**

Design: Abstract SKU: LTD00860 Colour Description: Taupe Width: 130cm 0m Length:

Sold By: per linear metre Construction Type: Digital Backer

Backer: Non woven poylester Weight: Dependent on Design gsm Fire rating: Euro class B-s2,d0