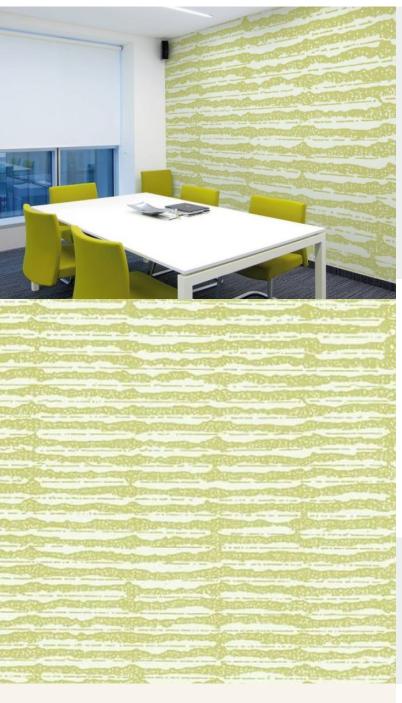

## **Product Details**

Design:AbstractSKU:LTD01020Colour Description:GreenWidth:130cmLength:0m

Sold By: per linear metre

Construction Type: Digital Backer

Backer:Non woven poylesterWeight:Dependent on Design gsmFire rating:Euro class B-s2,d0

## **AVAILABLE COLOURWAYS IN THIS DESIGN**

To view the full range of colourways available in this design, please search 'Abstract' using the search function tool on the Muraspec website.

**7** 

ANDOM MATCH