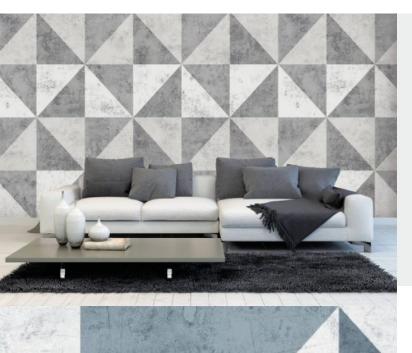

**ABSTRACT** 

**Product Details** 

Design:AbstractSKU:LTD01060Colour Description:BlueWidth:130cm

Length: 0m
Sold By: per linear metre

Construction Type: Digital Backer

Backer: Non woven poylester

Weight: Dependent on Design gsm