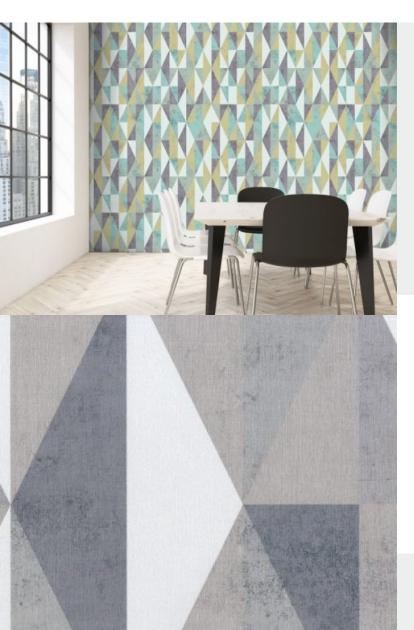

**ABSTRACT** 

**Product Details** 

Design:AbstractSKU:LTD01070Colour Description:TaupeWidth:130cmLength:0m

Sold By: per linear metre
Construction Type: Digital Backer

**Backer:** Non woven poylester

Weight: