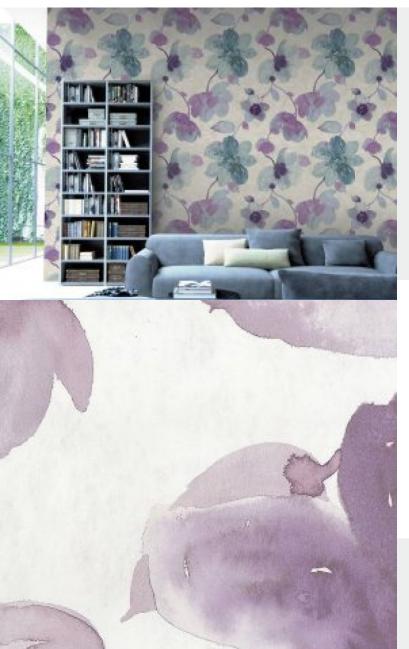

## **FLORALS & BOTANICS**

**Product Details** 

Florals & Botanics Design:

SKU: LTD00493 **Colour Description:** Cream Width: 130cm

0m Length:

Sold By: per linear metre **Construction Type:** Digital Backer

## **AVAILABLE COLOURWAYS IN THIS DESIGN**

To view the full range of colourways available in this design, please search 'Florals & Botanics' using the search function tool on the Muraspec website.

BY STRAIGHT HANGING