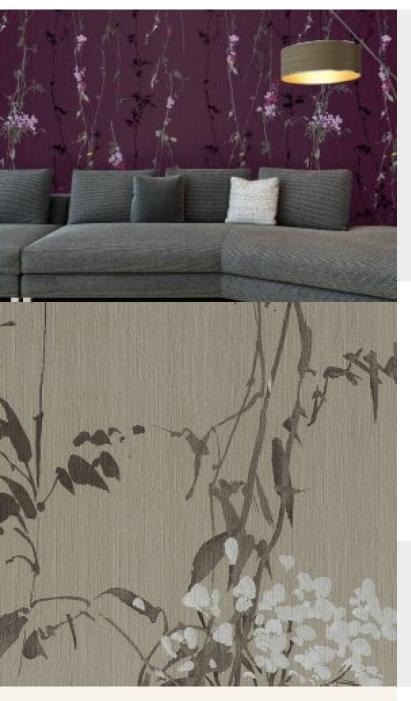

## **FLORALS & BOTANICS**

**Product Details** 

Florals & Botanics Design:

SKU: LTD00514 **Colour Description:** Taupe Width: 130cm

0m Length:

Sold By: per linear metre Construction Type: Digital Backer

Backer: Non woven poylester