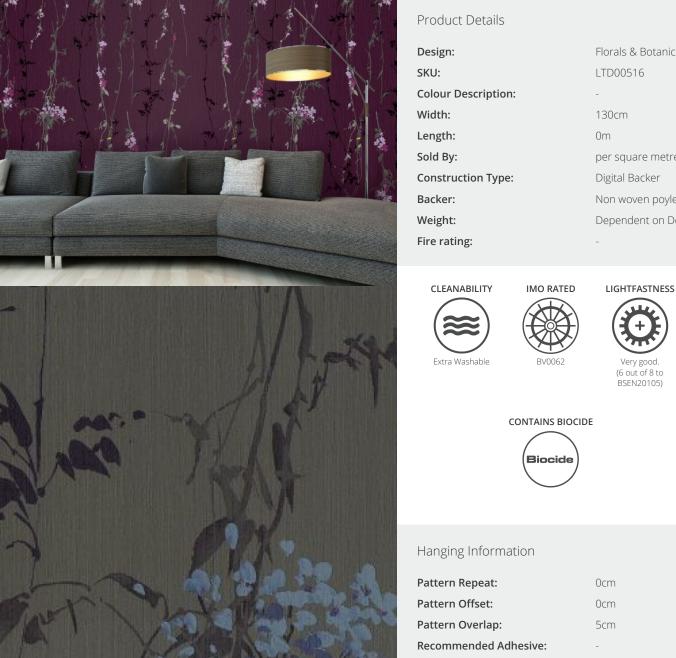

## **FLORALS & BOTANICS**

AVAILABLE COLOURWAYS IN THIS DESIGN To view the full range of colourways available in this design, please search 'Florals & Botanics' using the search function tool on the Muraspec website.

|           | Florals & Botanics      |
|-----------|-------------------------|
|           | LTD00516                |
| cription: | -                       |
|           | 130cm                   |
|           | 0m                      |
|           | per square metre        |
| on Type:  | Digital Backer          |
|           | Non woven poylester     |
|           | Dependent on Design gsm |
|           |                         |