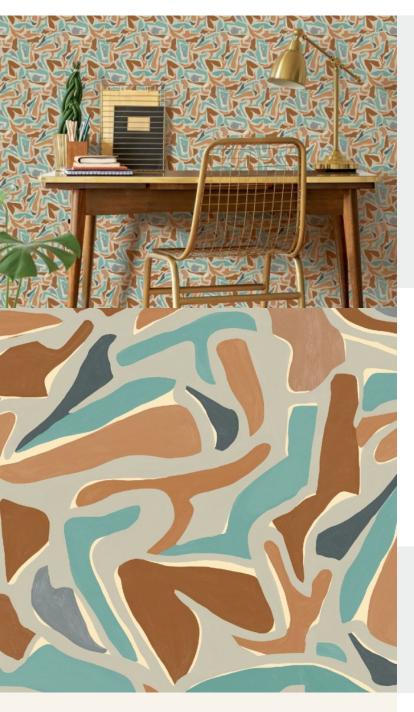

## **PUZZLE PETITE**

## **Product Details**

Design: Puzzle Petite

SKU: 13404

**Colour Description:** Multi Width: 60cm 10cm Length:

Sold By: Made to Order Construction Type: Fabric backed Vinyl

Backer: Non Woven Ployester

Weight: 350gsm