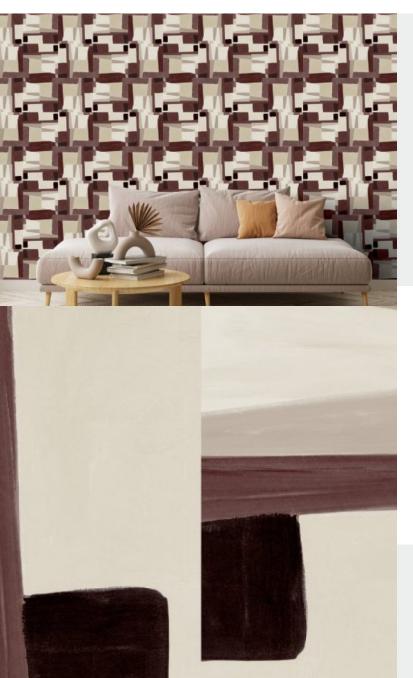

**GAZELLE** 

## Product Details

Design: Gazelle
SKU: 13349
Colour Description: Mutli
Width: 60cm
Length: 10cm

Sold By: Made to Order

Construction Type: Fabric backed Vinyl

Backer: Non woven Poylester

Weight: 350gsm

**Fire rating:** Euro class B-s2,d0