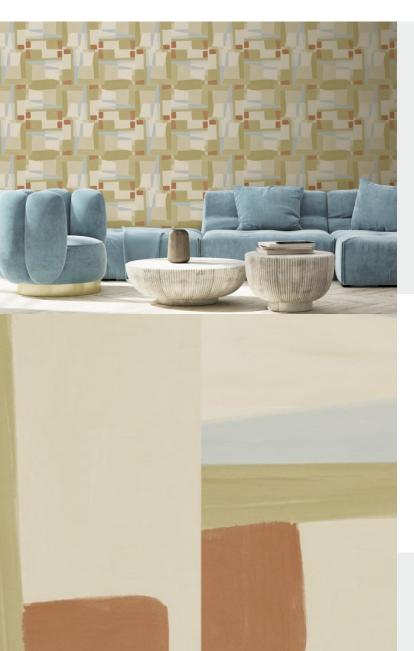

**GAZELLE** 

## **Product Details**

Design: Gazelle SKU: 13348 **Colour Description:** Multi Width: 60cm 10cm Length:

Sold By: Made to Order Construction Type: Fabric backed Vinyl Backer: Non Woven Poylester

Weight: 350gsm