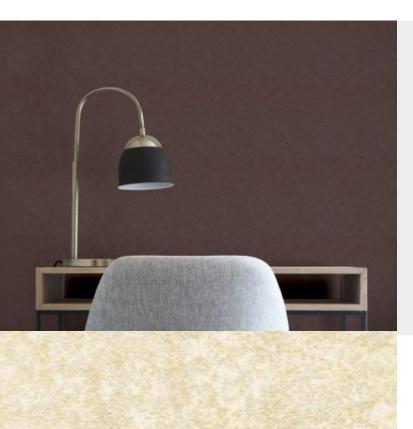

## **Product Details**

Design: Bath SKU: P8670

**Colour Description:** 

Width: 130cm 30 m Length:

Sold By: Per linear metre Construction Type: Fabric backed Vinyl

Backer: Cotton Scrim

Weight: 390gsm Type I (15oz)