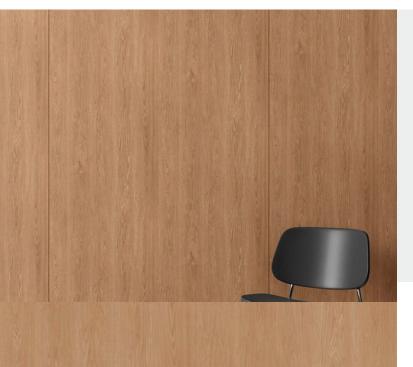

## PREMIUM WOOD

**Product Details** 

**Design:** Premium Wood

**SKU:** RW-4016

Colour Description:

 Width:
 60cm

 Length:
 10cm

Sold By: made to order