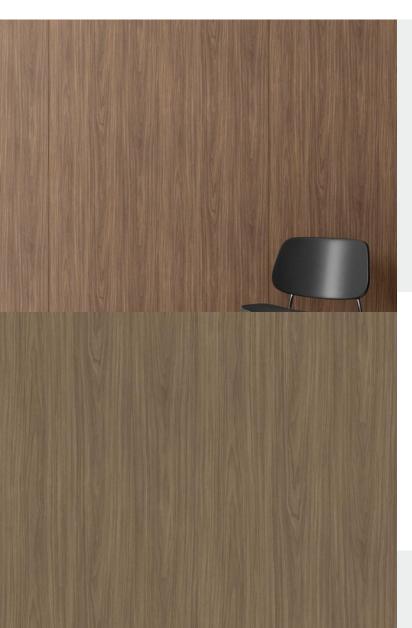

## PREMIUM WOOD

**Product Details** 

**Design:** Premium Wood

**SKU:** RW-4089

Colour Description:

 Width:
 60cm

 Length:
 10cm

Sold By: made to order