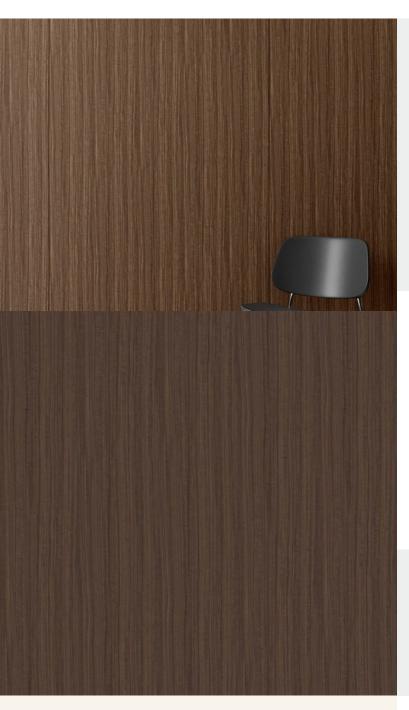

## PREMIUM WOOD

Product Details

**Design:** Premium Wood

**SKU:** RW-4092

Colour Description:

 Width:
 60cm

 Length:
 10cm

Sold By: made to order

Construction Type: Fabric backed Vinyl

Backer: -

Weight: 350gsm

Fire rating:

CLEANABILITY

Washable

LIGHTFASTNESS

very good. (6 out of 8 to BSEN20105) VOC RATE

CE COMPLIANT

(6

Hanging Information

Pattern Repeat:60cmPattern Offset:0cmPattern Overlap:0cmRecommended Adhesive:-