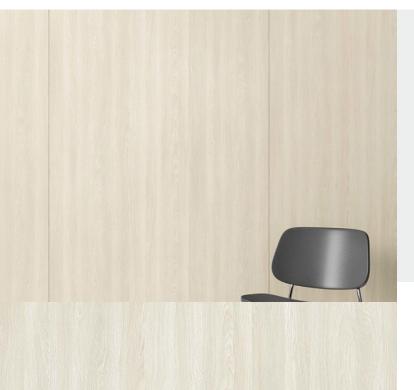

## **PREMIUM WOOD**

**Product Details** 

Premium Wood Design:

SKU: RW-4002

**Colour Description:** 

Width: 60cm 10cm Length:

Sold By: made to order Construction Type: Fabric backed Vinyl

Backer: