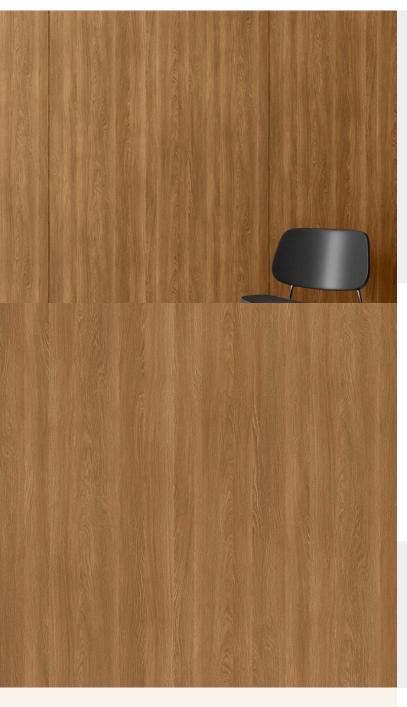

## PREMIUM WOOD

**Product Details** 

**Design:** Premium Wood

**SKU:** RW-4004

Colour Description:

 Width:
 60cm

 Length:
 10cm

Sold By: made to order

## Hanging Information

Pattern Repeat:60cmPattern Offset:0cmPattern Overlap:0cmRecommended Adhesive:-