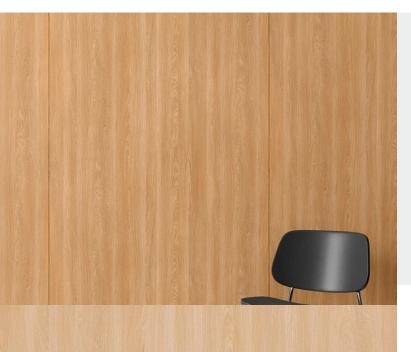

## PREMIUM WOOD

**Product Details** 

**Design:** Premium Wood

**SKU:** RW-4007

Colour Description:

 Width:
 60cm

 Length:
 10cm

Sold By: made to order