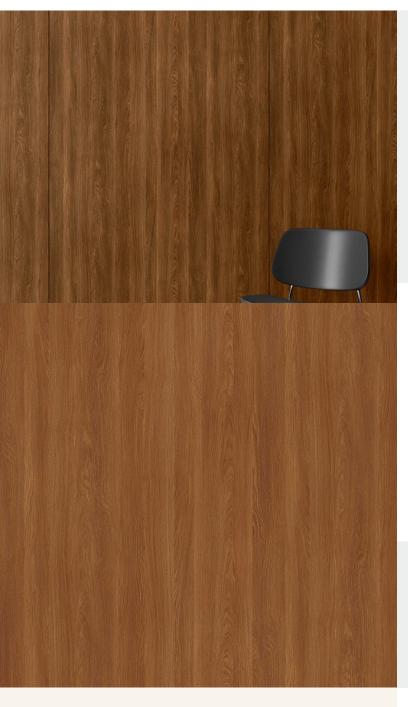

## PREMIUM WOOD

Product Details

**Design:** Premium Wood

**SKU:** RW-4008

Colour Description:

 Width:
 60cm

 Length:
 10cm

Sold By: made to order