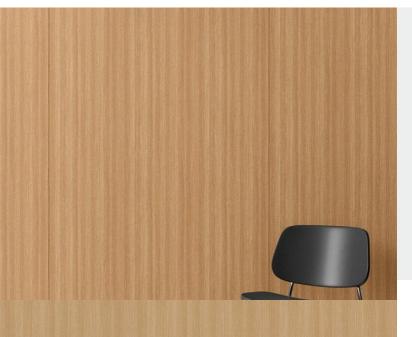

## PREMIUM WOOD

**Product Details** 

**Design:** Premium Wood

**SKU:** RW-4048

Colour Description:

 Width:
 60cm

 Length:
 10cm

Sold By: made to order

Construction Type: Fabric backed Vinyl

Backer:

Weight: 350gsm

Fire rating:

CLEANABILITY

Washable

LIGHTFASTNESS

Very good. (6 out of 8 to BSEN20105) VOC RATE

## Hanging Information

Pattern Repeat:60cmPattern Offset:0cmPattern Overlap:0cmRecommended Adhesive:-