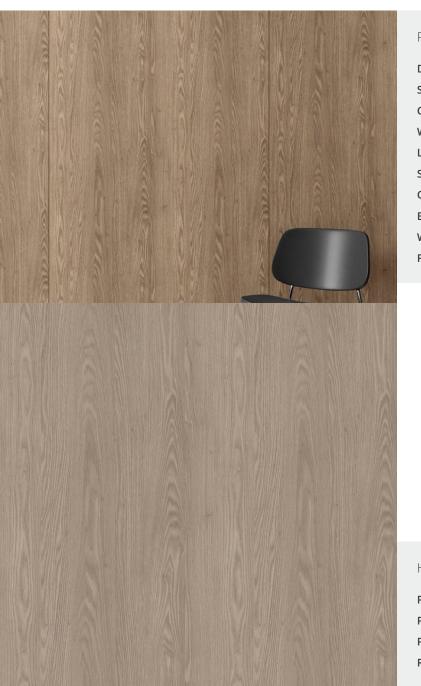

### PREMIUM WOOD

# Premium Wood RW-4057 60cm 10cm made to order Fabric backed Vinyl

AVAILABLE COLOURWAYS IN THIS DESIGN

To view the full range of colourways available in this design, please search 'Premium Wood' using the search function tool on the Muraspec website.

> If you require further information about any Muraspec product or service please search our website <u>www.muraspec.fr</u>, contact us at <u>contact@muraspec.fr</u> or call +33 1 34 32 42 00