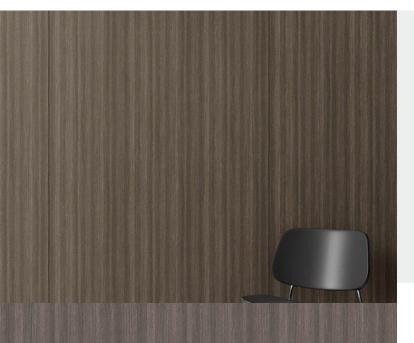

## PREMIUM WOOD

**Product Details** 

**Design:** Premium Wood

**SKU:** RW-4064

Colour Description:

 Width:
 60cm

 Length:
 10cm

Sold By: made to order