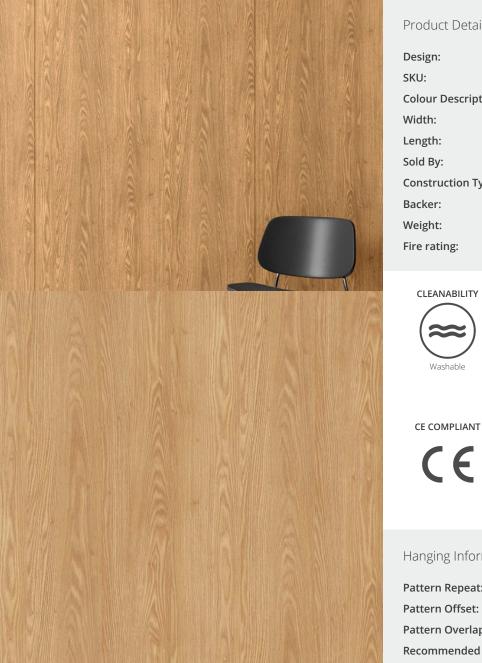

## PREMIUM WOOD

AVAILABLE COLOURWAYS IN THIS DESIGN To view the full range of colourways available in this design, please search 'Premium Wood' using the search function tool on the Muraspec website.

## Premium Wood RW-4068 60cm 10cm made to order Fabric backed Vinyl

Washable

CE

LIGHTFASTNESS

350gsm

VOC RATED