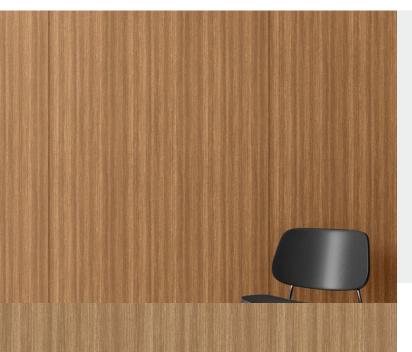

## PREMIUM WOOD

## **Product Details**

**Design:** Premium Wood

**SKU:** RW-4069

Colour Description:

 Width:
 60cm

 Length:
 10cm

Sold By: made to order

Construction Type: Fabric backed Vinyl