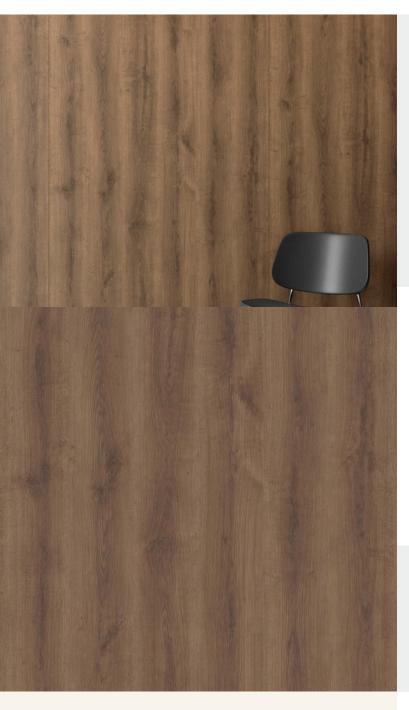

## PREMIUM WOOD

**Product Details** 

**Design:** Premium Wood

**SKU:** RW-5411

Colour Description:

 Width:
 60cm

 Length:
 10cm

Sold By: made to order

Construction Type: Fabric backed Vinyl

Backer: -

Weight: 350gsm

Fire rating:

CLEANABILITY

Washable

LIGHTFASTNESS

very good. (6 out of 8 to BSEN20105)