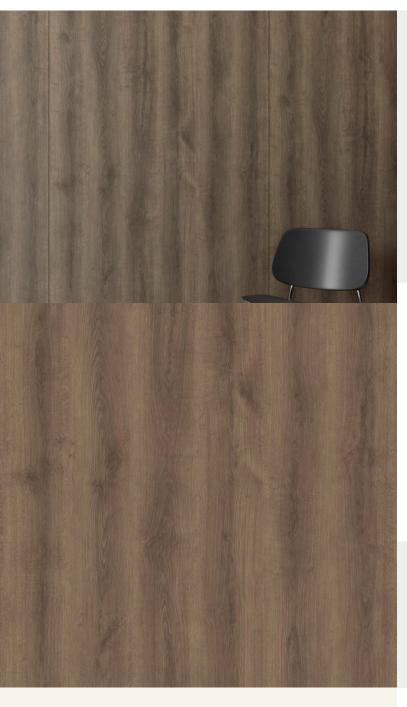

## **PREMIUM WOOD**

**Product Details** 

Premium Wood Design:

SKU: RW-5412

**Colour Description:** 

Width: 60cm 10cm Length:

Sold By: made to order Construction Type: Fabric backed Vinyl

Backer:

## Hanging Information

Pattern Repeat: 60cm Pattern Offset: 0cm Pattern Overlap: 0cm Recommended Adhesive:

## **AVAILABLE COLOURWAYS IN THIS DESIGN**

To view the full range of colourways available in this design, please search 'Premium Wood' using the search function tool on the Muraspec website.

BUTT JOINT

BY STRAIGHT HANGING