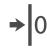

## **PREMIUM WOOD**

**Product Details** 

Premium Wood Design:

SKU: RW-5412

**Colour Description:** 

Width: 60cm 10cm Length:

Sold By: made to order Construction Type: Fabric backed Vinyl

Backer:

## Hanging Information

Pattern Repeat: 60cm Pattern Offset: 0cm Pattern Overlap: 0cm Recommended Adhesive:

## **AVAILABLE COLOURWAYS IN THIS DESIGN**

To view the full range of colourways available in this design, please search 'Premium Wood' using the search function tool on the Muraspec website.

BUTT JOINT

BY STRAIGHT HANGING