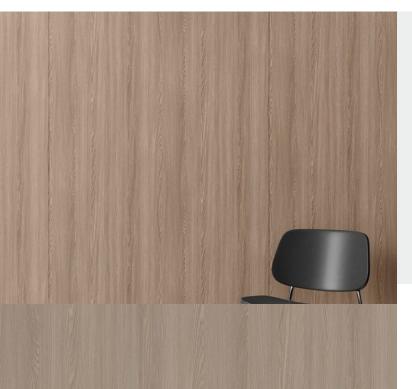

## PREMIUM WOOD

**Product Details** 

**Design:** Premium Wood

**SKU:** RW-5416

Colour Description:

 Width:
 60cm

 Length:
 10cm

Sold By: made to order

Construction Type: Fabric backed Vinyl

Backer: -

Weight: 350gsm

Fire rating:

CLEANABILITY

Washable

LIGHTFASTNESS

Very good. (6 out of 8 to BSEN20105) VOC RATE