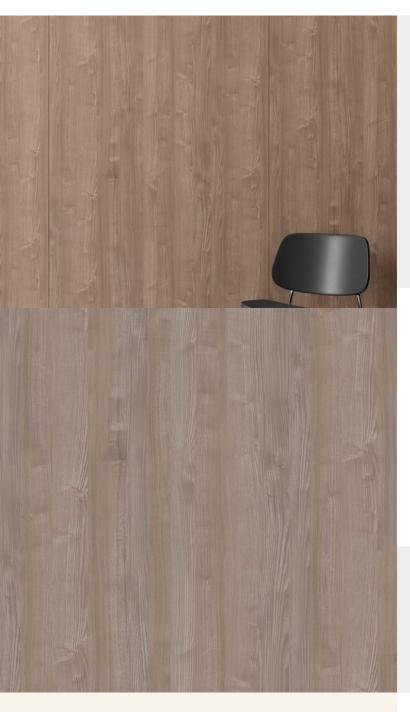

## PREMIUM WOOD

**Product Details** 

**Design:** Premium Wood

**SKU:** RW-4063

Colour Description:

 Width:
 60cm

 Length:
 10cm

Sold By: made to order