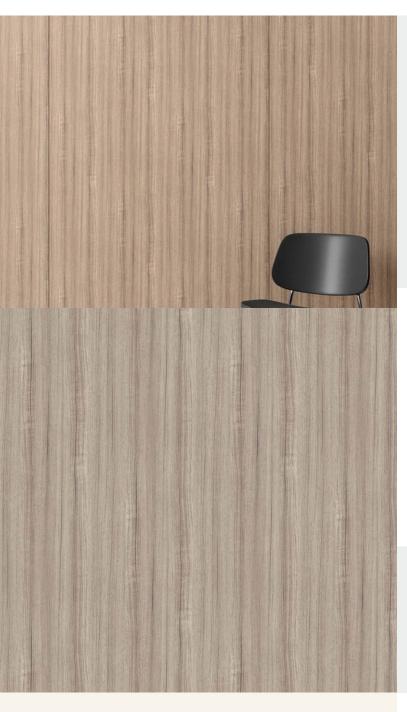

## PREMIUM WOOD

**Product Details** 

**Design:** Premium Wood

**SKU:** RW-4060

Colour Description:

 Width:
 60cm

 Length:
 10cm

Sold By: made to order