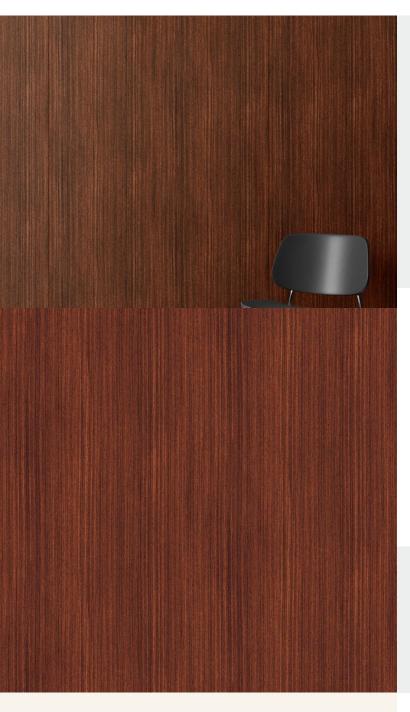

## PREMIUM WOOD

**Product Details** 

**Design:** Premium Wood

**SKU:** RW-4109

Colour Description:

 Width:
 60cm

 Length:
 10cm

Sold By: made to order