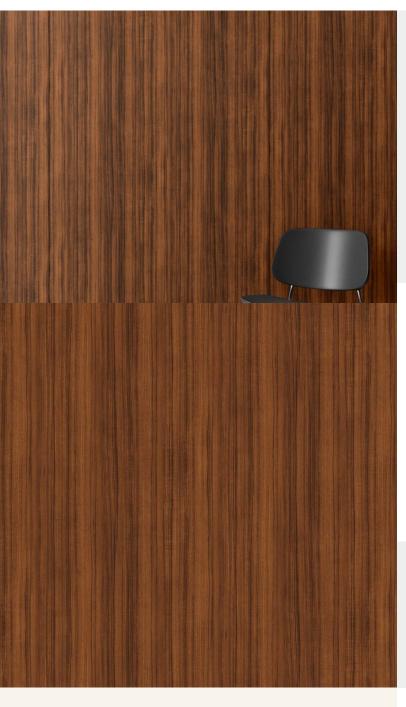

## PREMIUM WOOD

**Product Details** 

**Design:** Premium Wood

**SKU:** RW-4012

Colour Description:

 Width:
 60cm

 Length:
 10cm

Sold By: made to order

Construction Type: Fabric backed Vinyl

Backer: -

Weight: 350gsm

Fire rating:

CLEANABILITY

Washable

LIGHTFASTNESS

Very good. (6 out of 8 to BSEN20105) VOC RATE

CE COMPLIANT

(6

Hanging Information

Pattern Repeat:60cmPattern Offset:0cmPattern Overlap:0cmRecommended Adhesive:-