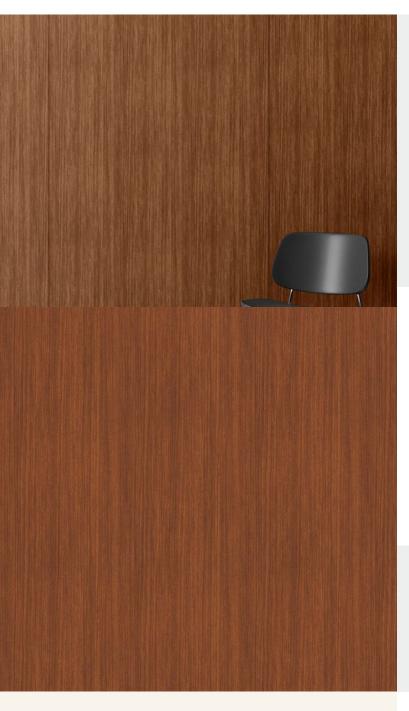

## **PREMIUM WOOD**

**Product Details** 

Premium Wood Design:

SKU: RW-4102

**Colour Description:** 

Width: 60cm 10cm Length:

Sold By: made to order Construction Type: Fabric backed Vinyl

Backer:

## **AVAILABLE COLOURWAYS IN THIS DESIGN**

To view the full range of colourways available in this design, please search 'Premium Wood' using the search function tool on the Muraspec website.

BUTT JOINT

BY STRAIGHT HANGING