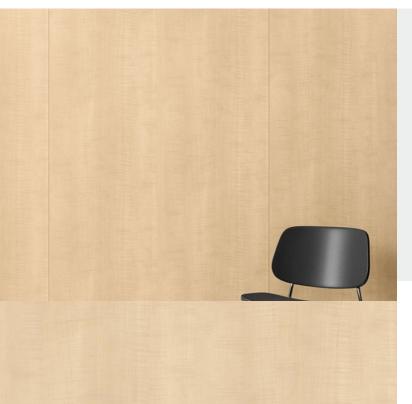

## PREMIUM WOOD

## **Product Details**

**Design:** Premium Wood

**SKU:** RW-5040

Colour Description:

 Width:
 60cm

 Length:
 10cm

Sold By: made to order

Construction Type: Fabric backed Vinyl