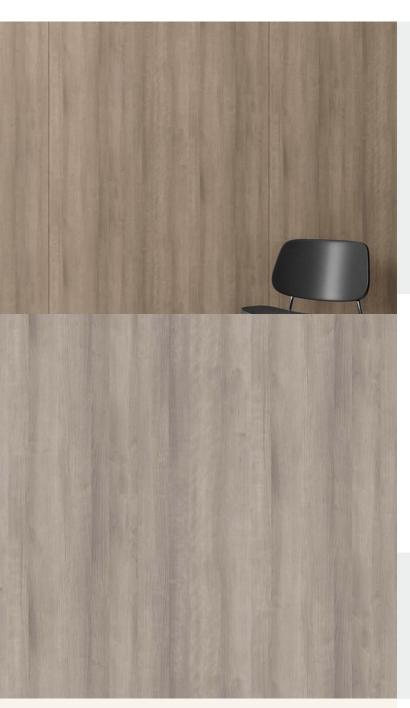

## PREMIUM WOOD

Product Details

**Design:** Premium Wood

**SKU:** RW-5426

Colour Description:

 Width:
 60cm

 Length:
 10cm

Sold By: made to order