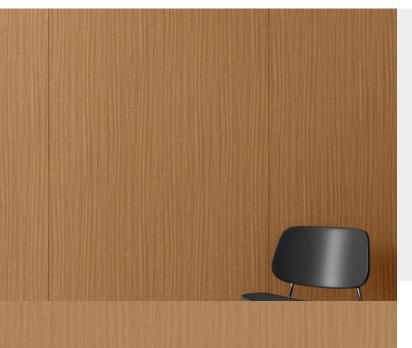

## PREMIUM WOOD

**Product Details** 

**Design:** Premium Wood

**SKU:** RW-4076

Colour Description:

 Width:
 60cm

 Length:
 10cm

Sold By: made to order

Construction Type: Fabric backed Vinyl

Backer: -

Weight: 350gsm

Fire rating:

CLEANABILITY

Washable

LIGHTFASTNESS

very good. (6 out of 8 to BSEN20105) VOC RATE