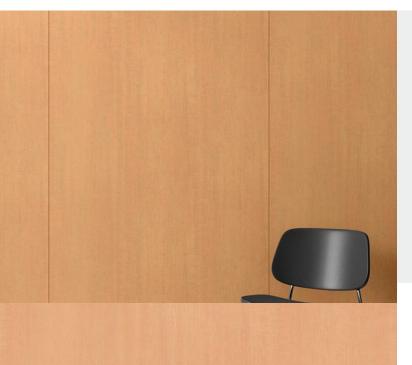

## PREMIUM WOOD

**Product Details** 

**Design:** Premium Wood

**SKU:** RW-4067

Colour Description:

 Width:
 60cm

 Length:
 10cm

Sold By: made to order