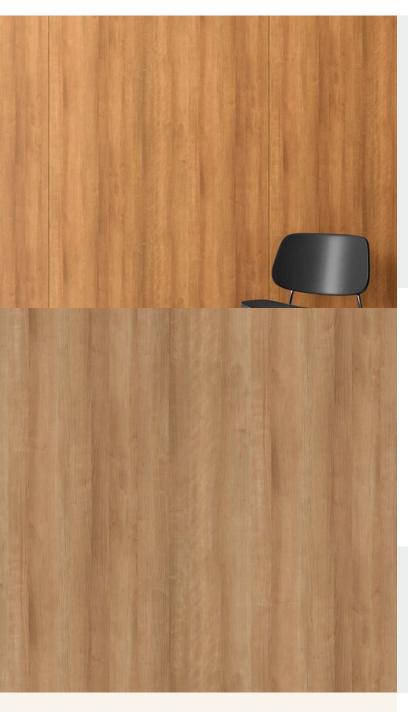

## **PREMIUM WOOD**

**Product Details** 

Premium Wood Design:

SKU: RW-5427

**Colour Description:** 

Width: 60cm 10cm Length:

Sold By: made to order Construction Type: Fabric backed Vinyl

Backer: