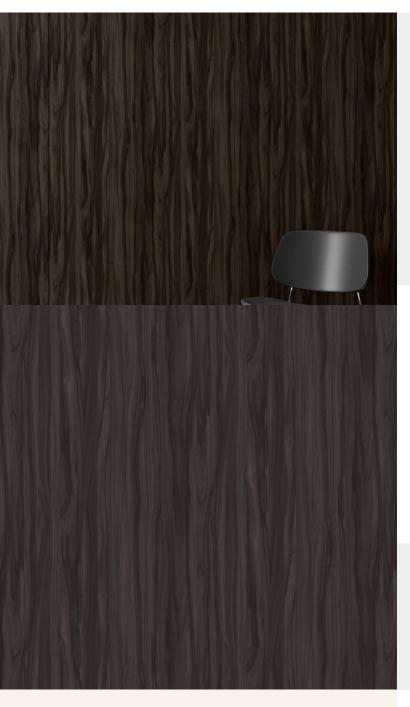

## PREMIUM WOOD

**Product Details** 

**Design:** Premium Wood

**SKU:** RW-5429

Colour Description:

 Width:
 60cm

 Length:
 10cm

Sold By: made to order