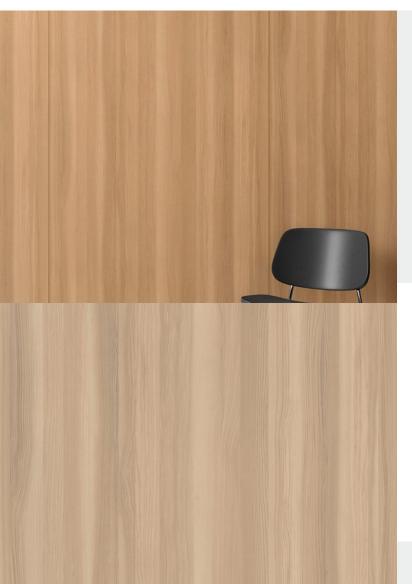

## PREMIUM WOOD

**Product Details** 

**Design:** Premium Wood

**SKU:** RW-5423

Colour Description:

 Width:
 60cm

 Length:
 10cm

Sold By: made to order

Construction Type: Fabric backed Vinyl

Backer: -

Weight: 350gsm

Fire rating:

CLEANABILITY

Washable

LIGHTFASTNESS

Very good. (6 out of 8 to BSEN20105) VOC RATE

## Hanging Information

Pattern Repeat:60cmPattern Offset:0cmPattern Overlap:0cmRecommended Adhesive:-