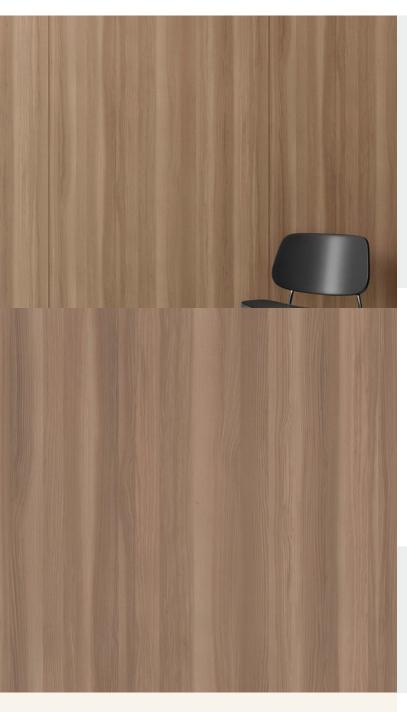

## PREMIUM WOOD

Product Details

**Colour Description:** 

**Design:** Premium Wood

**SKU:** RW-5424

 Width:
 60cm

 Length:
 10cm

Sold By: made to order