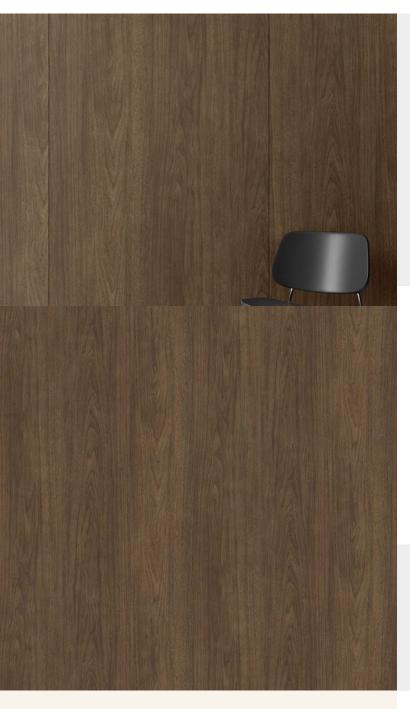

## **PREMIUM WOOD**

**Product Details** 

Premium Wood Design:

SKU: RW-5635

**Colour Description:** 

Width: 60cm 10cm Length:

Sold By: made to order Construction Type: Fabric backed Vinyl

Backer:

## Hanging Information

Pattern Repeat: 60cm Pattern Offset: 0cm Pattern Overlap: 0cm Recommended Adhesive:

## **AVAILABLE COLOURWAYS IN THIS DESIGN**

To view the full range of colourways available in this design, please search 'Premium Wood' using the search function tool on the Muraspec website.

BUTT JOINT

BY STRAIGHT HANGING