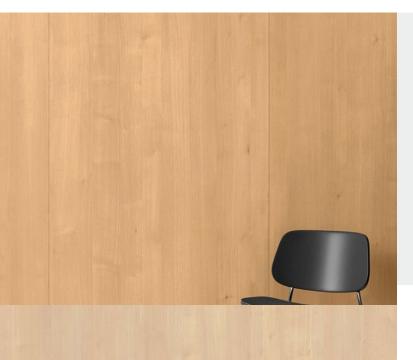

## PREMIUM WOOD

**Product Details** 

**Design:** Premium Wood

**SKU:** RW-5642

Colour Description:

 Width:
 60cm

 Length:
 10cm

Sold By: made to order