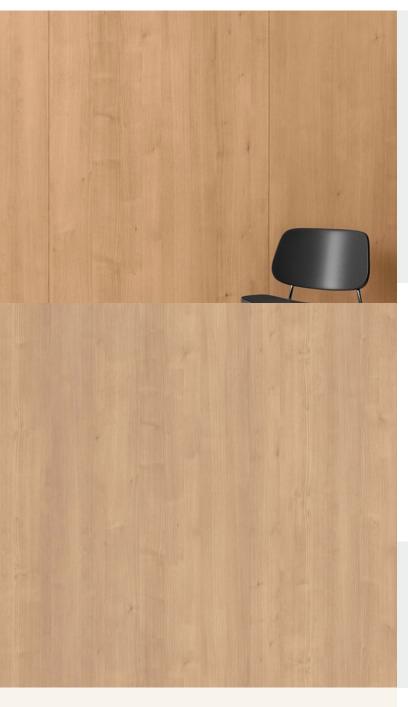

## **PREMIUM WOOD**

**Product Details** 

Premium Wood Design:

SKU: RW-5643

**Colour Description:** 

Width: 60cm 10cm Length:

Sold By: made to order Construction Type: Fabric backed Vinyl

Backer: