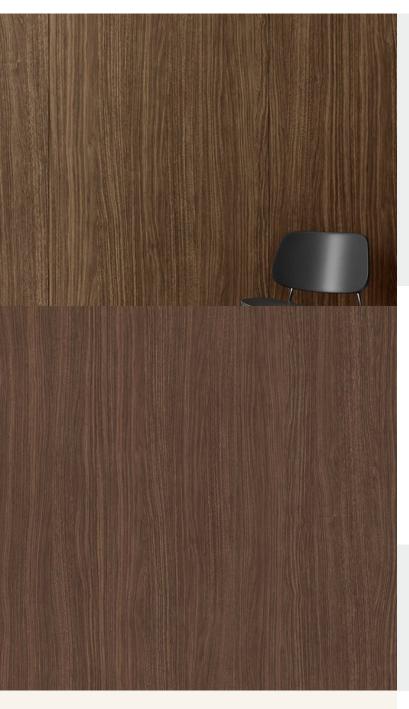

## PREMIUM WOOD

Product Details

**Design:** Premium Wood

**SKU:** RW-5648

Colour Description:

 Width:
 60cm

 Length:
 10cm

Sold By: made to order