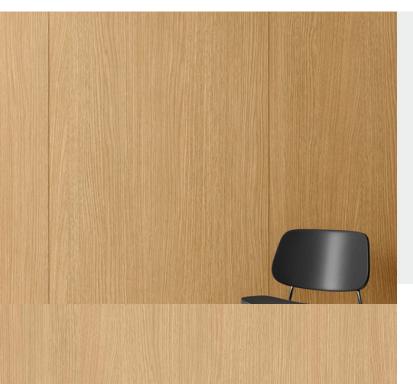

## **PREMIUM WOOD**

**Product Details** 

Premium Wood Design:

SKU: RW-5650

**Colour Description:** 

Width: 60cm 10cm Length:

Sold By: made to order Construction Type: Fabric backed Vinyl

Backer: