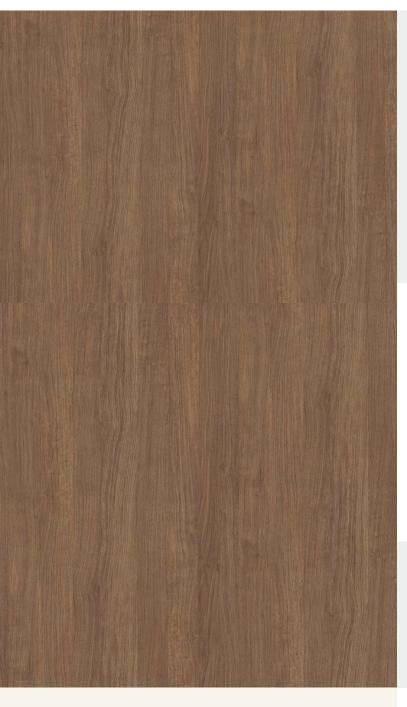

## STANDARD WOOD

**Product Details** 

Standard Wood Design:

SKU: BC-5455

**Colour Description:** 

Width: 60cm 10cm Length:

made to order Sold By: Construction Type: Fabric backed Vinyl

Backer:

Weight: 350gsm

Fire rating:

CLEANABILITY

LIGHTFASTNESS

(6 out of 8 to BSEN20105)

CE COMPLIANT

Hanging Information

Pattern Repeat: 60cm Pattern Offset: 0cm Pattern Overlap: 0cm Recommended Adhesive:

## **AVAILABLE COLOURWAYS IN THIS DESIGN**

To view the full range of colourways available in this design, please search 'Standard Wood' using the search function tool on the Muraspec website.

BUTT JOINT