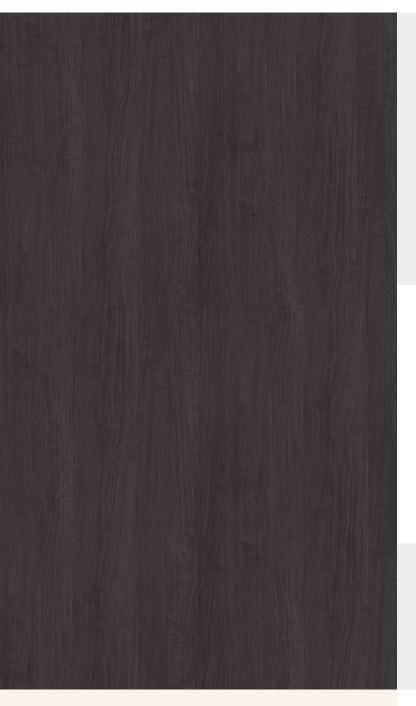

## STANDARD WOOD

## Product Details

| Design:             | Standard Wood       |
|---------------------|---------------------|
| SKU:                | BC-5457             |
| Colour Description: | -                   |
| Width:              | 60cm                |
| Length:             | 10cm                |
| Sold By:            | made to order       |
| Construction Type:  | Fabric backed Vinyl |
| Backer:             | -                   |
| Weight:             | 350gsm              |
| Fire rating:        | -                   |