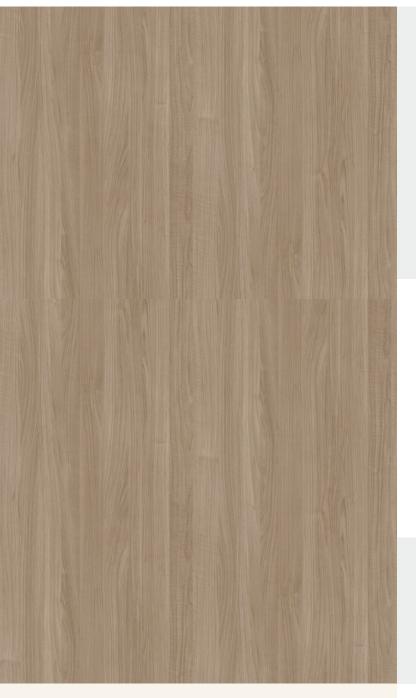

### STANDARD WOOD

## Product Details

| Design:             | Standard Wood       |
|---------------------|---------------------|
| SKU:                | BC-5472             |
| Colour Description: | -                   |
| Width:              | 60cm                |
| Length:             | 10cm                |
| Sold By:            | made to order       |
| Construction Type:  | Fabric backed Vinyl |
| Backer:             | -                   |
| Weight:             | 350gsm              |
| Fire rating:        | -                   |

## () BUTT JOINT BY STRAIGHT HANGING RANDOM MATCH

AVAILABLE COLOURWAYS IN THIS DESIGN

To view the full range of colourways available in this design, please search 'Standard Wood' using the search function tool on the Muraspec website.