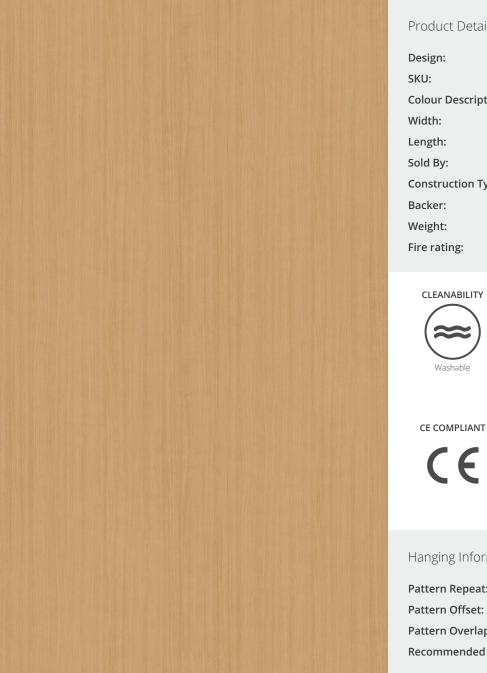

## STANDARD WOOD

### **Product Details**

| Design:             | Standard Wood       |
|---------------------|---------------------|
| SKU:                | BC-5498             |
| Colour Description: | -                   |
| Width:              | 60cm                |
| Length:             | 10cm                |
| Sold By:            | made to order       |
| Construction Type:  | Fabric backed Vinyl |
| Backer:             | -                   |
| Weight:             | 350gsm              |
| Fire rating:        | -                   |