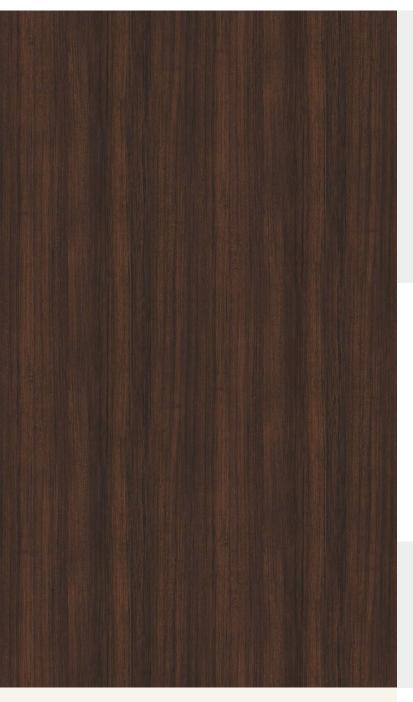

## STANDARD WOOD

## Product Details

| Design:             | Standard Wood       |
|---------------------|---------------------|
| SKU:                | BC-5510             |
| Colour Description: | -                   |
| Width:              | 60cm                |
| Length:             | 10cm                |
| Sold By:            | made to order       |
| Construction Type:  | Fabric backed Vinyl |
| Backer:             | -                   |
| Weight:             | 350gsm              |
| Fire rating:        | -                   |